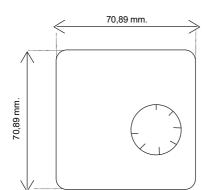

## Model

| Range  | Article number |
|--------|----------------|
| 0+30°C | RES 002/NTC    |

The other temperature range is available upon request.