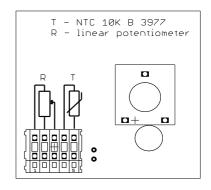

## Technical data

Protection class IP30 Potentiometer denomination 10 k $\Omega$  Sensor element thermistor NTC10B25/85 (K)3977.